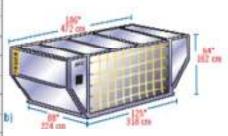

# LD-26

| IATA ULD code:     | 445                 |        |
|--------------------|---------------------|--------|
|                    |                     |        |
| Also known as:     |                     |        |
| Forkable:          | -                   | 406 cm |
| Classification:    | LD-26               |        |
| Rate Class:        | -                   | 15m    |
| Suitable for:      | B747, B777, DC-10   |        |
| Internal volume:   | -                   | 10'    |
| Max. gross weight: | 747/DC-10: 6 033 kg |        |
|                    | 777/DC-10: 4 626 kg |        |