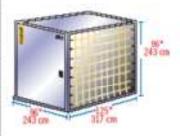

### M-6

| IATA ULD code:     | AGA 20ft Box Container |        |        |
|--------------------|------------------------|--------|--------|
| Also known as:     | ASE                    |        | I      |
| Forkable:          |                        |        | 96*    |
| Classification:    | M-6                    |        | 243 cm |
| Rate Class:        | Type 1                 | * -+ 8 |        |
| Suitable for:      | B747F, B747Combi       |        | 1      |
| Internal volume:   | 33,0 m <sup>3</sup>    | 30' 00 | cata   |
| Max. gross weight: | 11 340 kg              | -10.00 |        |