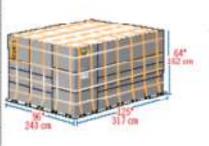

#### 88" Pallet

| IATA ULD code:     | P1P                                                         |
|--------------------|-------------------------------------------------------------|
| Also known as:     | 1000 C                                                      |
| Forkable:          | e                                                           |
| Classification:    | 88" Pallet with net                                         |
| Rate Class:        |                                                             |
| Suitable for:      | B747, B767, B777, DC-10                                     |
| Max. volume:       | 11,9 m <sup>3</sup>                                         |
| Max. gross weight: | 747/DC-10: 6 033 kg<br>767: 5 103 kg<br>777/DC-10: 4 626 kg |