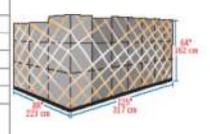

#### 88" Pallet

| IATA ULD code:     | P1P                                                         |
|--------------------|-------------------------------------------------------------|
| Also known as:     | 1000 C                                                      |
| Forkable:          | e                                                           |
| Classification:    | 88" Pallet with net                                         |
| Rate Class:        |                                                             |
| Suitable for:      | B747, B767, B777, DC-10                                     |
| Max. volume:       | 11,9 m <sup>3</sup>                                         |
| Max. gross weight: | 747/DC-10: 6 033 kg<br>767: 5 103 kg<br>777/DC-10: 4 626 kg |