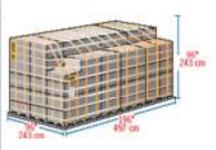

#### 20" Pallet

|    | IATA ULD code:    | PGA 20ft flat pallet with net                  |
|----|-------------------|------------------------------------------------|
|    | Also known as:    | PGA, PGE, PGF, PSA, PSG, P7A, P7E,<br>P7F, P7G |
|    | Forkable:         | *                                              |
|    | Classification:   | M-6                                            |
|    | Rate Class:       | Type 1                                         |
|    | Suitable for:     | B747F, B747Combi                               |
|    | Max. volume:      | 33,2 m <sup>3</sup>                            |
| Ma | ax. gross weight: | 11 340 kg                                      |