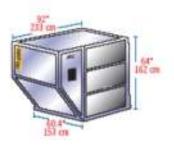

### LD-9

| and the second se | and a second |
|-----------------------------------------------------------------------------------------------------------------------------------------------------------------------------------------------------------------------------------------------------------------------------------------------------------------------------------------------------------------------------------------------------------------------------------------------------------------------------------------------------------------------------------------------------------------------------------------------------------------------------------------------------------------------------------------------------|----------------------------------------------------------------------------------------------------------------|
| IATA ULD code:                                                                                                                                                                                                                                                                                                                                                                                                                                                                                                                                                                                                                                                                                      | AAP Enclosed Pallet on P1P base                                                                                |
| Also known as:                                                                                                                                                                                                                                                                                                                                                                                                                                                                                                                                                                                                                                                                                      | AA2, XAG, XAV                                                                                                  |
| Forkable:                                                                                                                                                                                                                                                                                                                                                                                                                                                                                                                                                                                                                                                                                           |                                                                                                                |
| Classification:                                                                                                                                                                                                                                                                                                                                                                                                                                                                                                                                                                                                                                                                                     | LD-9                                                                                                           |
| Rate Class;                                                                                                                                                                                                                                                                                                                                                                                                                                                                                                                                                                                                                                                                                         | Type 5                                                                                                         |
| Suitable for:                                                                                                                                                                                                                                                                                                                                                                                                                                                                                                                                                                                                                                                                                       | A300, A310, A330, A340, B747,<br>B767, DC-10, MD-11, L1011                                                     |
| Internal volume:                                                                                                                                                                                                                                                                                                                                                                                                                                                                                                                                                                                                                                                                                    | 9,1 m <sup>3</sup>                                                                                             |
| Max. gross weight:                                                                                                                                                                                                                                                                                                                                                                                                                                                                                                                                                                                                                                                                                  | 4 624 kg (lower deck)<br>6 000 kg (main deck)                                                                  |
|                                                                                                                                                                                                                                                                                                                                                                                                                                                                                                                                                                                                                                                                                                     |                                                                                                                |

117 cm

64\* 152 cm