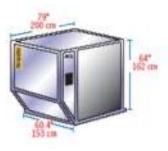

#### LD-11

| IATA ULD code:     | ALP Rectangular Container                                  |   |
|--------------------|------------------------------------------------------------|---|
| Also known as:     | ADL, AW2, AWD, AWZ, DLP, DWB,<br>MWB                       |   |
| Refrigerated ver.: | RWB, RWD, RWZ                                              |   |
| Classification:    | LD-11                                                      |   |
| Rate Class:        | Type 6                                                     |   |
| Suitable for:      | A300, A310, A330, A340, B747,<br>B767, DC-10, MD-11, L1011 | 1 |
| Internal volume:   | 7,2 m <sup>3</sup>                                         |   |
| Max. gross weight: | 3 176 kg                                                   |   |