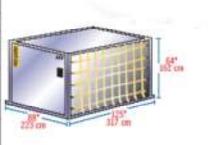

### Half Pallet

| IATA ULD code:     | PLA half pallet with net                                 |     |
|--------------------|----------------------------------------------------------|-----|
| Also known as:     | PLB, FLA, P9A, P9P, P9R, P95                             |     |
| Forkable:          | =                                                        | 100 |
| Classification:    | HP                                                       |     |
| Rate Class:        | Type 6                                                   |     |
| Suitable for:      | Lower deck: B747, B777<br>Main deck: B707F, B727F, B737F | 0   |
| Max. volume:       | 7,2 m <sup>3</sup>                                       | 100 |
| Max. gross weight: | 3 175 kg                                                 |     |