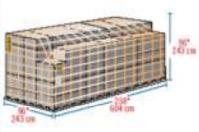

# 96" Pallet

| IATA ULD code:     | PGP 10ft flat pallet with net                                    |
|--------------------|------------------------------------------------------------------|
| Also known as:     | P6A, P6C, p6Q, PMA, PMC, PMP, PQP                                |
| Forkable;          | -                                                                |
| Classification:    | LD-9                                                             |
| Rate Class:        | Type 2BG                                                         |
| Suitable for:      | A300, A310, A330, A340, B747,<br>B767, B777, DC 10, MD 11, L1011 |
| Max. volume:       | 21,2 m <sup>3</sup>                                              |
| Max. gross weight: | 6 804 kg                                                         |