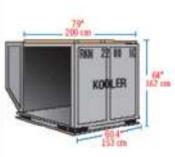

#### Insulated LD-3

| IATA ULD code:      | RKN                                                              |
|---------------------|------------------------------------------------------------------|
| Also known as:      |                                                                  |
| Forkable:           | -                                                                |
| Classification:     | LD-3                                                             |
| Rate Class:         | Type 8                                                           |
| Suitable for:       | A300, A310, A330, A340, B747,<br>B767, B777, DC-10, MD-11, L1011 |
| Internal volume:    | 3,0 m <sup>3</sup>                                               |
| Max. gross weight:  | 1 588 kg                                                         |
| Temp control range: | -20C to +20C                                                     |