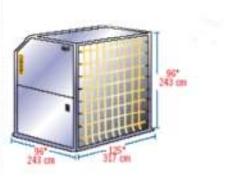

### M-6

| IATA ULD code:     | AGA 20ft Box Container |        |        |
|--------------------|------------------------|--------|--------|
| Also known as:     | ASE                    |        | I      |
| Forkable:          |                        |        | 96*    |
| Classification:    | M-6                    |        | 243 cm |
| Rate Class:        | Type 1                 | * -+ 8 |        |
| Suitable for:      | B747F, B747Combi       |        | 1      |
| Internal volume:   | 33,0 m <sup>3</sup>    | 30' 00 | cata   |
| Max. gross weight: | 11 340 kg              | -10.00 |        |